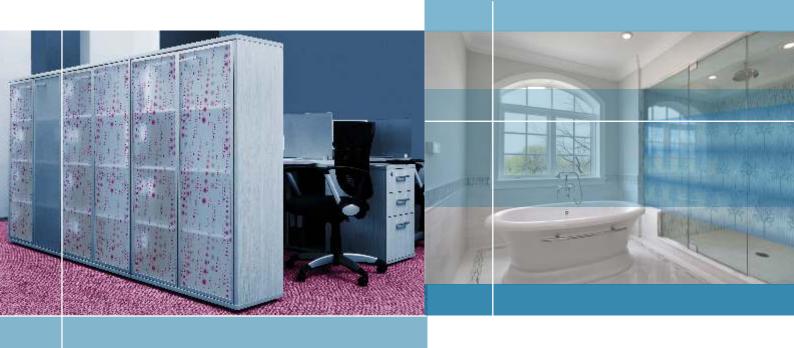

### 3M<sup>™</sup>Scotchcal<sup>™</sup>Glass Decorative Films

The 3M Scotchcal Crystal Glass series is the preferred choice to add a hint of sparkle to personal, business and workspace interiors in India. Create personal, differentiated spaces of bespoke designs and an urban sensibility with Scotchcal Crystal Glass Films. This series can be customized of a quality and class that is impossible to achieve with etching or sandblasting.

Be it for topical messaging or for sheer vibrant graphics, 3M Scotchcal Crystal Glass films are an ideal ingredient for designers and architects in India to create distinct spaces with a gleaming touch, in a manner that stands out among other conventional interiors.

3M's Designer Crystal Collection has decorative cum privacy film designs for glass partitions now available in a wide range of patterns, designs & colours. Designed by 3M's in-house studio, this designer collection gives you a wide choice of films to suit your ambience. The collection of Abstracts, Geometrics, Damasks and hundreds of others cover the current and retro interior design trends.