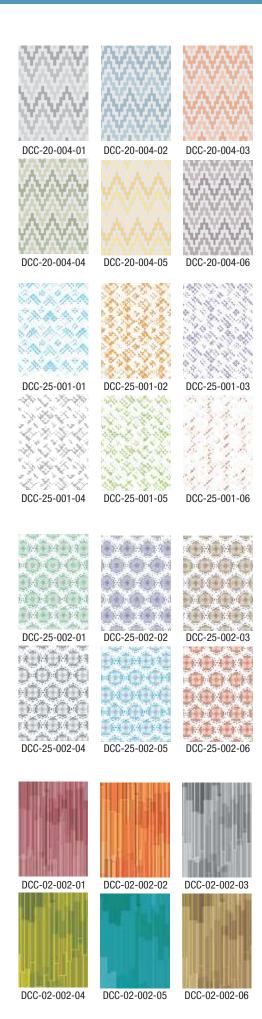

3M's Designer Crystal Collection has decorative cum privacy film designs for glass partitions now available in a wide range of patterns, designs & colours. Designed by 3M's in-house studio, this designer collection gives you a wide choice of films to suit your ambience. The collection of Abstracts, Geometrics, Damasks and hundreds of others cover the current and retro interior design trends.

- Several films and design options to choose from depending on requirement
- Inks are water based and certified completely non-toxic
- Film structure allows for matt or gloss finish based on look required
- Warranty of upto 3 years