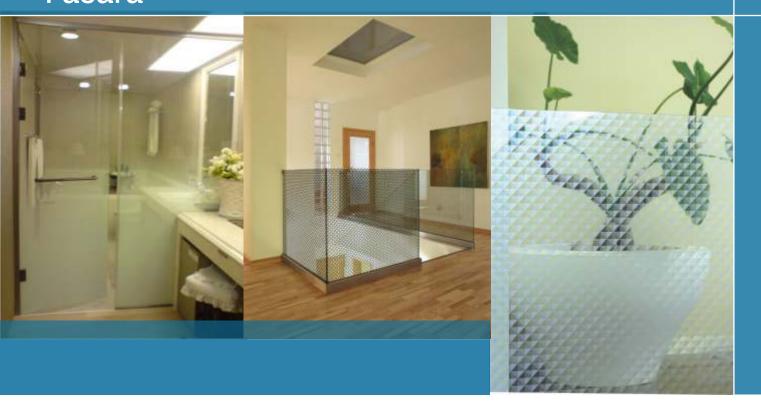

### Fasara™

The Fasara range of designer glass films is the most premium offering in the world of glass decor. International designs and patterns make Fasara the most fashionable, dependable and popular choice for architectural requirements faced with inherently Indian constraints and the demand for lasting strength, reduced upkeep and a singular sense of style.

Fasara's high-tensile and flexible polyester film lends itself equally to indoor and outdoor applications.

In addition, Fasara ensures high UV-resistance and is also shatter-proof when applied to an entire surface. Fasara is the answer to high-performance design & decor requirements, combining refined aesthetics, privacy & safety.