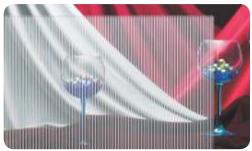

## Frost / Mat Patterns

### Price Code C

For the shatter resistance property to be effective, the entire glass would need to be covered with the film.