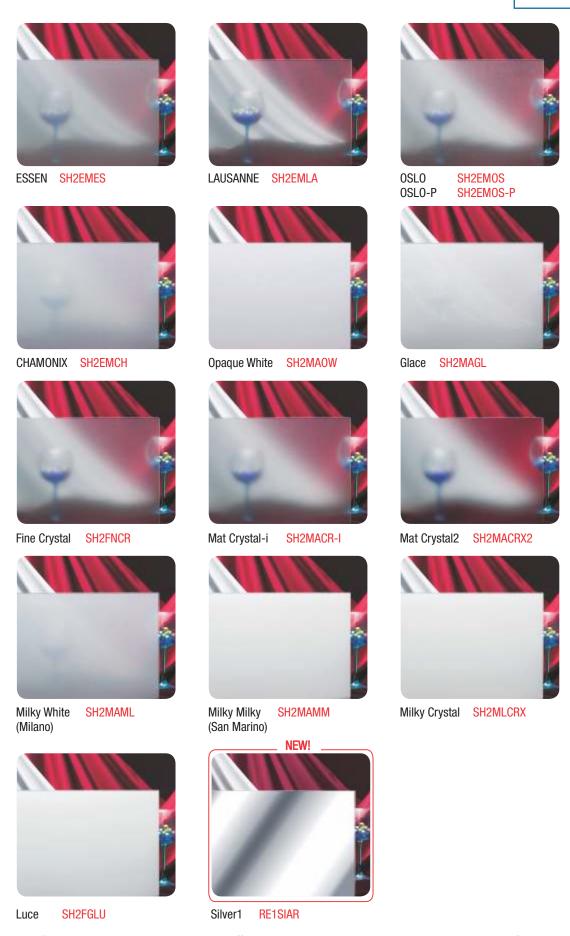

### Fasara™

The Fasara range of designer glass films is the most premium offering in the world of glass decor. International designs and patterns make Fasara the most fashionable, dependable and popular choice for architectural requirements faced with inherently Indian constraints and the demand for lasting strength, reduced upkeep and a singular sense of style.

Fasara's high-tensile and flexible polyester film lends itself equally to indoor and outdoor applications.

In addition, Fasara ensures high UV-resistance and is also shatter-proof when applied to an entire surface. Fasara is the answer to high-performance design & decor requirements, combining refined aesthetics, privacy & safety.

- · High-grade, rigid and tough polyester film
- Greater thickness and strength holds glass pieces together
- Pre-pattern, self-adhesive film
- UV Inhibitors block out 99% of ultraviolet light
- Low gloss surface reduces glare from natural/artificial lighting
- Design-specified opacity maximizes privacy & light transmission
- Warranty of 3 years