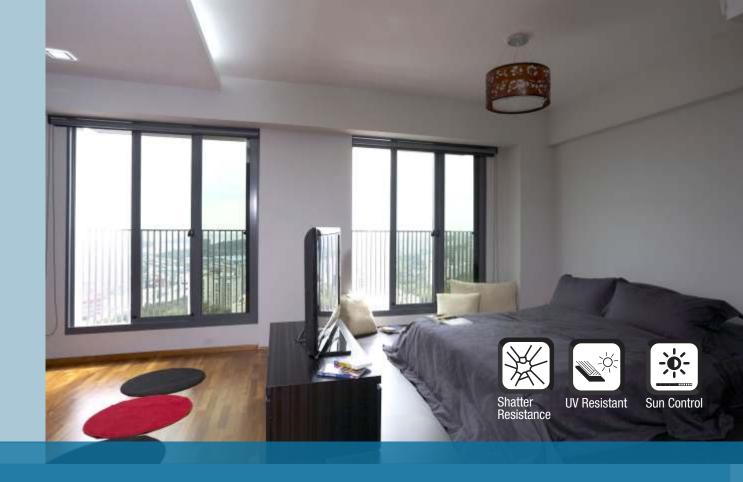

## 3M<sup>™</sup>Sun Control Films Prestige<sup>™</sup> (PR70) & Night Vision (NV15) Films

The 3M Sun Control range of films combine the conventional advantages of 3M Glass Films with the values of sustainability, enabling lower energy bills, and achieving uniform consistency across low and high sunlight spaces - a critical factor in the Indian context.

Prestige films give you an elegant clear appearance on the exterior, while night vision gives you a beautiful mirror finish on the exterior.

A popular choice amongst designers and architects in India, the 3M Sun Control range gives you the power to make a positive impact on the environment, by reducing heat factors to conserve energy. The 3M Sun Control range is noted for enhancing user comfort, and is a trusted agent for protecting interior designs, as it also works to slow down the ageing of interior products in a designated area.

#### Why You'd Love this Product

- Great heat rejection provides energy savings & improved comfort
- Prestige<sup>™</sup> (PR70) is a clear film, while the Night Vision (NV15) film gives a beautiful mirror finish on the exterior
- Extends the life of furnishings by rejecting UV rays, the single largest component of fading
- Provides shatter resistance (gives you safety from flying glass pieces)
- Reduces glare and eye discomfort
- Superior overall finish to match with your interiors' aesthetics