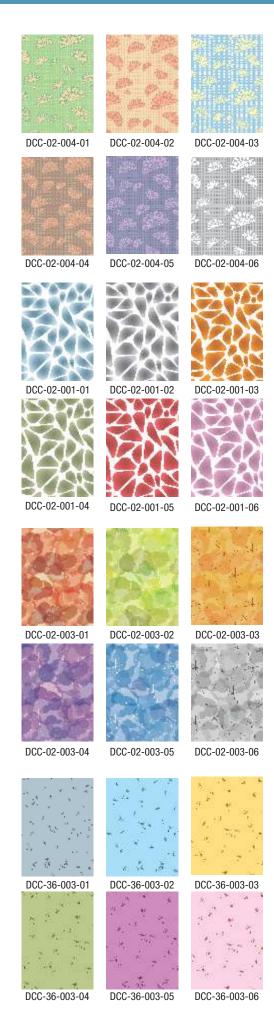

3M's Designer Crystal Collection has decorative cum privacy film designs for glass partitions now available in a wide range of patterns, designs & colours. Designed by 3M's in-house studio, this designer collection gives you a wide choice of films to suit your ambience. The collection of Abstracts, Geometrics, Damasks and hundreds of others cover the current and retro interior design trends.

#### **Abstract Floaty Feathers**

#### **Abstract Pebble**

**Abstract CloudStar** 

**Nature Dandelions** 

#### Nature Bamboo

#### **Abstract Pulp**

#### **Geometric Thread Sheet**

#### **Nature Moody Woods**

#### Geometric Many Hills

Indian Patterns Rangoli

Indian Patterns Bloom

**Abstract Big City** 