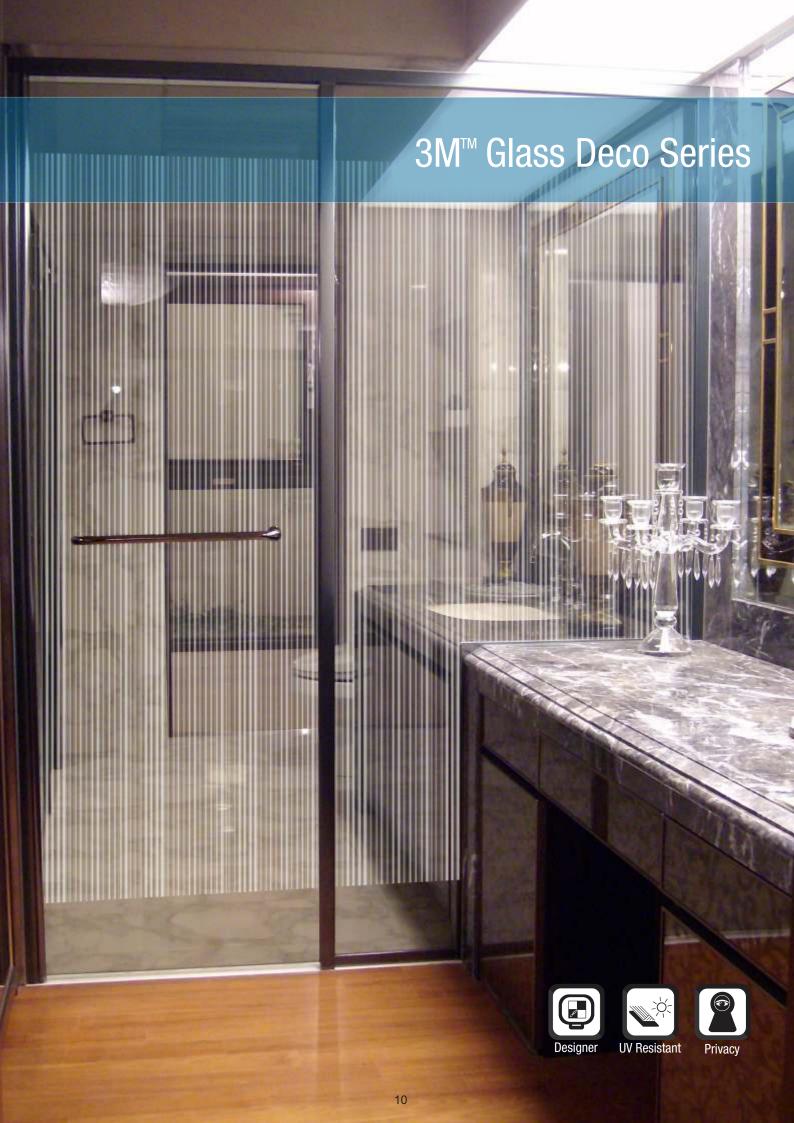

### 3M™ Glass Deco Films

The 3M Deco Film is an economy-grade product intended specifically for glass graphics and other indoor decorative use that bears in mind a global frame of reference.

Features customisable polyester film in 12 innovative international designs, exquisite prints and a lesser degree of shatter resistance than Fasara.

- High-quality polyester film
- 12 international designs
- Low-gloss surface reducing glare
- Design-specific opacity
- Pre-pattern, pressure-sensitive self-adhesive
- Warranty of upto 1year