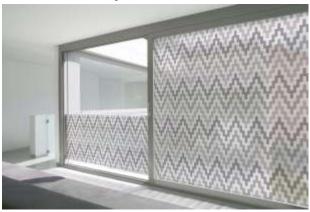

### Fasara™

The Fasara range of designer glass films is the most premium offering in the world of glass decor. International designs and patterns make Fasara the most fashionable, dependable and popular choice for architectural requirements faced with inherently Indian constraints and the demand for lasting strength, reduced upkeep and a singular sense of style.

Fasara's high-tensile and flexible polyester film lends itself equally to indoor and outdoor applications.

In addition, Fasara ensures high UV-resistance and is also shatter-proof when applied to an entire surface. Fasara is the answer to high-performance design & decor requirements, combining refined aesthetics, privacy & safety.

- · High-grade, rigid and tough polyester film
- Greater thickness and strength holds glass pieces together
- Pre-pattern, self-adhesive film
- UV Inhibitors block out 99% of ultraviolet light
- Low gloss surface reduces glare from natural/artificial lighting
- Design-specified opacity maximizes privacy & light transmission
- Warranty of 3 years