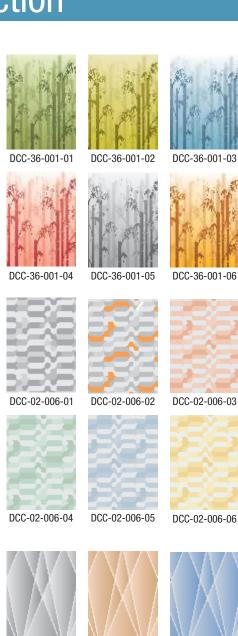

#### Nature Bamboo

3M's Designer Crystal Collection has decorative cum privacy film designs for glass partitions now available in a wide range of patterns, designs & colours. Designed by 3M's in-house studio, this designer collection gives you a wide choice of films to suit your ambience. The collection of Abstracts, Geometrics, Damasks and hundreds of others cover the current and retro interior design trends.