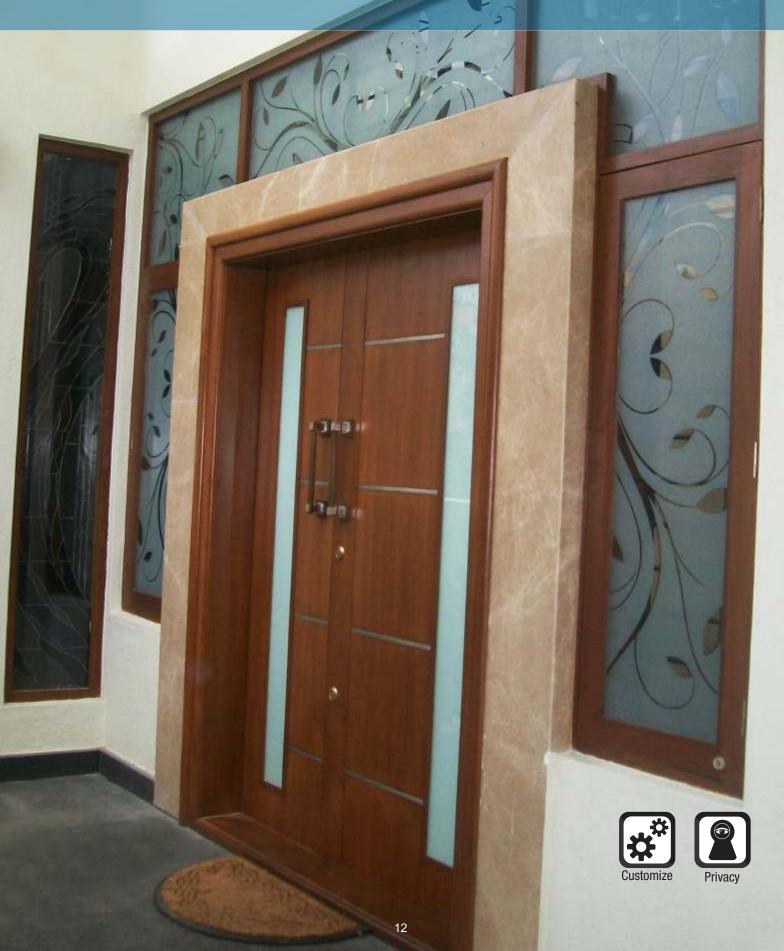

### Fasara™

The Fasara range of designer glass films is the most premium offering in the world of glass decor. International designs and patterns make Fasara the most fashionable, dependable and popular choice for architectural requirements faced with inherently Indian constraints and the demand for lasting strength, reduced upkeep and a singular sense of style.

Fasara's high-tensile and flexible polyester film lends itself equally to indoor and outdoor applications.

In addition, Fasara ensures high UV-resistance and is also shatter-proof when applied to an entire surface. Fasara is the answer to high-performance design & decor requirements, combining refined aesthetics, privacy & safety.

- · High-grade, rigid and tough polyester film
- Greater thickness and strength holds glass pieces together
- Pre-pattern, self-adhesive film
- UV Inhibitors block out 99% of ultraviolet light
- Low gloss surface reduces glare from natural/artificial lighting
- Design-specified opacity maximizes privacy & light transmission
- Warranty of 3 years