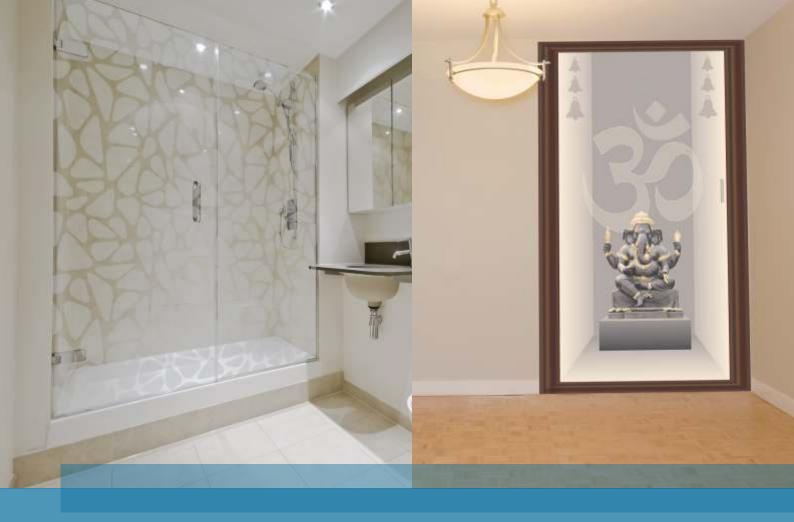

**Shower Cubicles** 

Bedroom

Cupboards

**Partitions** 

Puja (Worship) Room

Kitchen Cabinets

Entrances

Sun Controlled Ceilings

### 3M<sup>™</sup>Scotchcal<sup>™</sup>Glass Decorative Films

The 3M Scotchcal Crystal Glass series is the preferred choice to add a hint of sparkle to personal, business and workspace interiors in India. Create personal, differentiated spaces of bespoke designs and an urban sensibility with Scotchcal Crystal Glass Films. This series can be customized of a quality and class that is impossible to achieve with etching or sandblasting.

Be it for topical messaging or for sheer vibrant graphics, 3M Scotchcal Crystal Glass films are an ideal ingredient for designers and architects in India to create distinct spaces with a gleaming touch, in a manner that stands out among other conventional interiors.