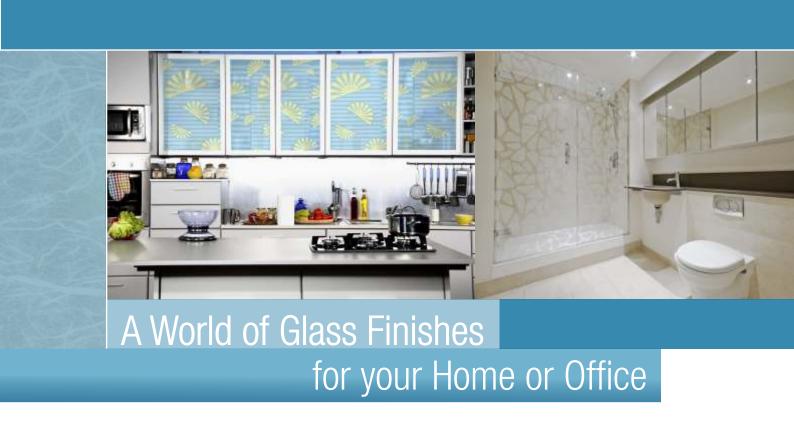

### **3M Glass Films**

The 3M range of Decorative Glass Films form an essential and distinctive component for new space design in urban India. Ease of application, low-maintenance and adaptibility for unique layouts and interfaces make this indispensable for modern interior decor. The 3M glass films allow one to communicate subtle messages, provide privacy and infuse a touch of style, while also ensuring brightness and enhanced safety. Above all, these 3M films lend a sense of sophistication, matched with unparalleled quality in the Indian market.

In addition to this range of decorative and safety films, 3M also has a premium range of high quality sun control films. These films provide substantial energy savings - they block out infrared and ultraviolet radiation.

Together, these films match sophisticated aesthetics with highperformance specifications, tailor-made for installations in India.