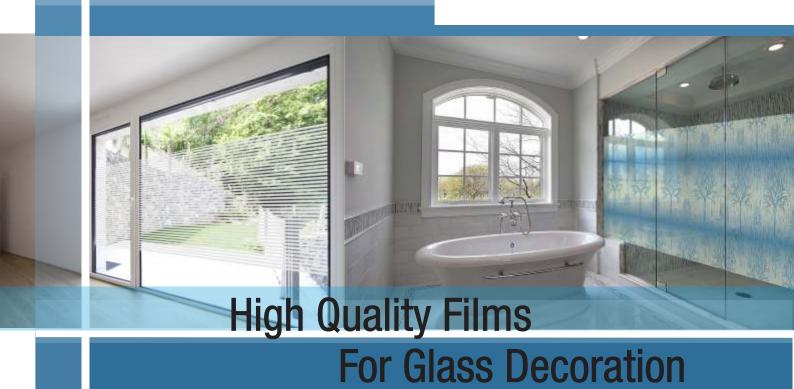

## 3M<sup>™</sup>Sun Control Films Prestige<sup>™</sup> (PR70) & Night Vision (NV15) Films

The 3M Sun Control range of films combine the conventional advantages of 3M Glass Films with the values of sustainability, enabling lower energy bills, and achieving uniform consistency across low and high sunlight spaces - a critical factor in the Indian context.

Prestige films give you an elegant clear appearance on the exterior, while night vision gives you a beautiful mirror finish on the exterior.

A popular choice amongst designers and architects in India, the 3M Sun Control range gives you the power to make a positive impact on the environment, by reducing heat factors to conserve energy. The 3M Sun Control range is noted for enhancing user comfort, and is a trusted agent for protecting interior designs, as it also works to slow down the ageing of interior products in a designated area.