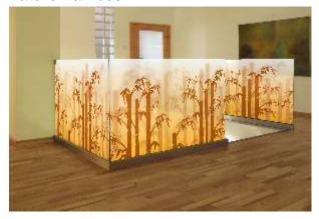

### Price Code B

Some Fasara shades can be backlit and used effectively for designer architectural applications.

### Fasara™

The Fasara range of designer glass films is the most premium offering in the world of glass decor. International designs and patterns make Fasara the most fashionable, dependable and popular choice for architectural requirements faced with inherently Indian constraints and the demand for lasting strength, reduced upkeep and a singular sense of style.

Fasara's high-tensile and flexible polyester film lends itself equally to indoor and outdoor applications.

In addition, Fasara ensures high UV-resistance and is also shatter-proof when applied to an entire surface. Fasara is the answer to high-performance design & decor requirements, combining refined aesthetics, privacy & safety.