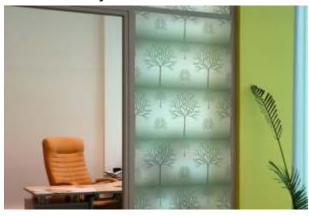

interior design trends.

#### Why You'd Love this Product

- Several combinations to mix & match new patterns
- Installed in your house/office within a few days
- Durable, easy to clean and maintain
- Easy on the eyes, creates comfortable work areas
- Optimizes workspace environmental conditions
- Can be removed after installation

- Several films and design options to choose from depending on requirement
- Inks are water based and certified completely non-toxic
- Film structure allows for matt or gloss finish based on look required
- Warranty of upto 3 years

#### **Abstract Floaty Feathers**



#### **Abstract Pebble**



**Abstract CloudStar** 



**Nature Dandelions** 





#### Nature Bamboo



#### **Abstract Pulp**



#### **Geometric Thread Sheet**



#### **Nature Moody Woods**





























#### Geometric Many Hills



Indian Patterns Rangoli



Indian Patterns Bloom



**Abstract Big City** 







### 3M<sup>™</sup>Chakra<sup>™</sup>

The 3M Chakra Glass Film is an economical PVC glass film developed for indoor usage.

The range offers a low-gloss surface that reduces glare, and a higher level of opacity than typical glass films available in India, designed to impart the graceful look of frosted glass.

The 3M Chakra films can also be electro-cut to give you a variety of simple, clean designs.

#### Why You'd Love this Product

- Installation on site
- No need to pre-plan or remove glass surface
- Very easy wet application on glass
- Longer life than other glass films in this price range
- Several simple design possibilities
- Readily available a