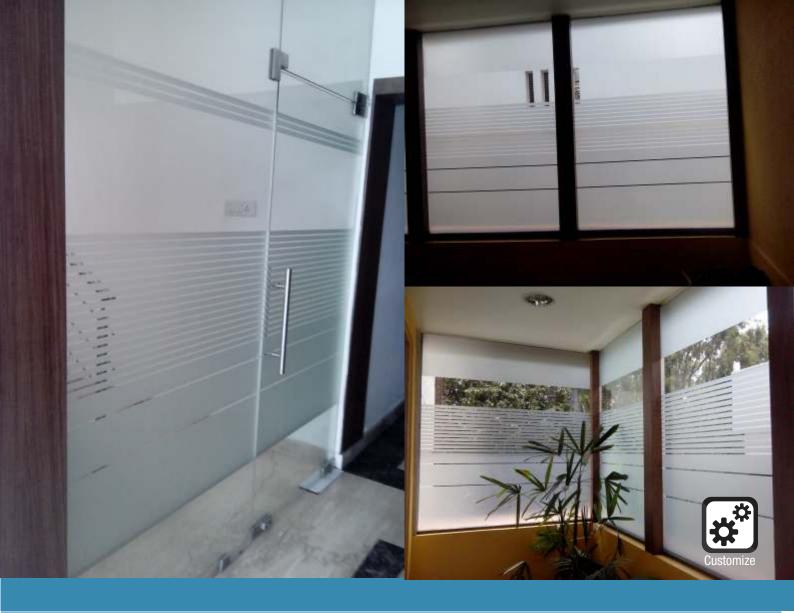

### Fasara™

The Fasara range of designer glass films is the most premium offering in the world of glass decor. International designs and patterns make Fasara the most fashionable, dependable and popular choice for architectural requirements faced with inherently Indian constraints and the demand for lasting strength, reduced upkeep and a singular sense of style.

Fasara's high-tensile and flexible polyester film lends itself equally to indoor and outdoor applications.

In addition, Fasara ensures high UV-resistance and is also shatter-proof when applied to an entire surface. Fasara is the answer to high-performance design & decor requirements, combining refined aesthetics, privacy & safety.

- · High-grade, rigid and tough polyester film
- Greater thickness and strength holds glass pieces together
- Pre-pattern, self-adhesive film
- UV Inhibitors block out 99% of ultraviolet light
- Low gloss surface reduces glare from natural/artificial lighting
- Design-specified opacity maximizes privacy & light transmission
- Warranty of 3 years