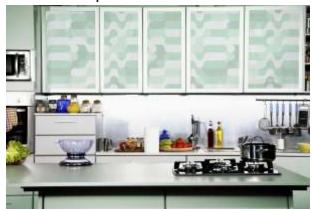

### 3M™ Glass Deco Films

The 3M Deco Film is an economy-grade product intended specifically for glass graphics and other indoor decorative use that bears in mind a global frame of reference.

Features customisable polyester film in 12 innovative international designs, exquisite prints and a lesser degree of shatter resistance than Fasara.

WDD-01

WDG-01 WDG-02 WDG-03

WDM-01 WDS-01 WDS-02 WDS-03

WDRL-01 WDGR-01 WDC-01 WDP-04