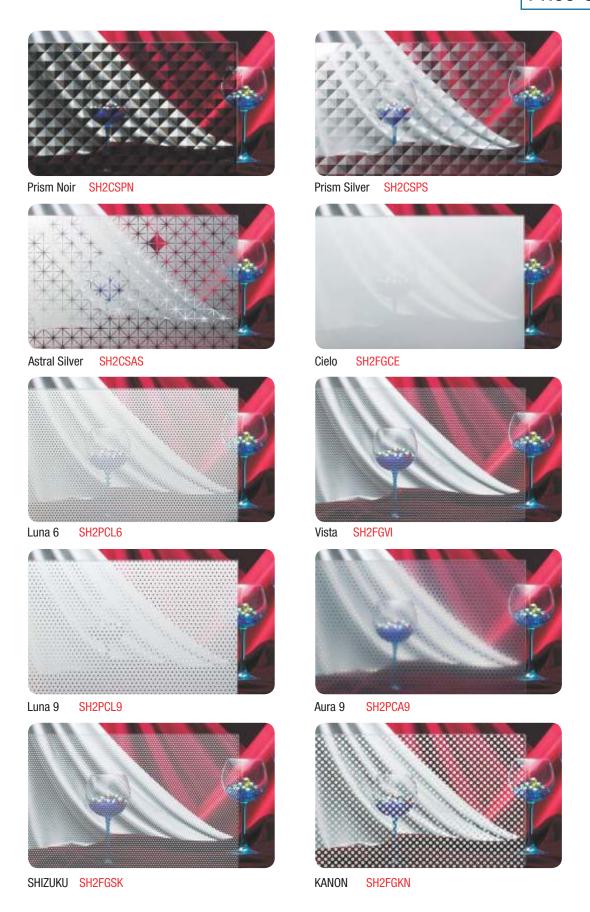

## Prism / Dot Patterns

### Price Code B

Some Fasara shades can be backlit and used effectively for designer architectural applications.